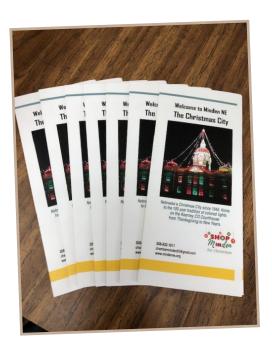

# **NEW Welcome to the Christmas City Brochures available**

Minden Nebraska Chamber of Commerce is proud to share our new Welcome to Minden brochures, if you or your business would like to have some available in your work place, please email

# chamberminden20@gmail.com

We will deliver to you!