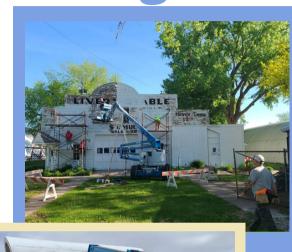

# **Pioneer Village**

The Harold Warp
Pioneer Village got a
much needed face lift
thanks to an
organization 'A Year to
Volunteer.' Along with
citizens in the
community, the crew
worked for 10 days,
and put in a total 1,600
hours!

They repaired and painted the roof wagon, created a new Pioneer Village sign, made a new sign for St. Paul Church, repainted the livery stable, repaired and painted the firehouse, put up a new roof on the carousel, painted the campground restroom/shower house, landscaped the campground and so many more repairs!