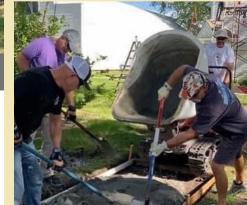

# **Pioneer Village**

The Harold Warp
Pioneer Village got a
much needed face lift
thanks to an
organization 'A Year to
Volunteer.' Along with
citizens in the
community, the crew
worked for 10 days,
and put in a total 1,600
hours!

They repaired and painted the roof wagon, created a new Pioneer Village sign, made a new sign for St. Paul Church, repainted the livery stable, repaired and painted the firehouse, put up a new roof on the carousel, painted the campground restroom/shower house, landscaped the campground and so many more repairs!

Talk about a lot of man power, time, energy, and TLC. We are incredibly proud!