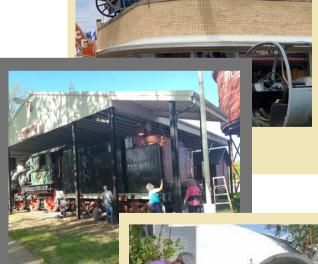

# **Pioneer Village**

The Harold Warp
Pioneer Village got a
much needed face lift
thanks to an
organization 'A Year to
Volunteer.' Along with
citizens in the
community, the crew
worked for 10 days,
and put in a total 1,600
hours!

They repaired and painted the roof wagon, created a new Pioneer Village sign, made a new sign for St. Paul Church, repainted the livery stable, repaired and painted the firehouse, put up a new roof on the carousel, painted the campground restroom/shower house, landscaped the campground and so many more repairs!